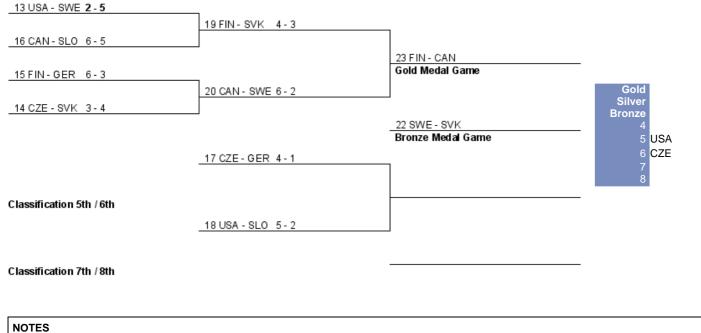

## TOURNAMENT PROGRESS

| AS 0110.07.2015 |       |            |       |           |         |       |       |       |       |       |       |                 |
|-----------------|-------|------------|-------|-----------|---------|-------|-------|-------|-------|-------|-------|-----------------|
| Game            | Group | Date       | Time  | Teams     | Results | 1     | 2     | 3     | 4     | ОТ    | GWS   | Venue           |
| 13              | QF    | THU 09 JUL | 14:00 | USA - SWE | 2 - 5   | 0 - 0 | 1 - 3 | 1 - 0 | 0 - 2 |       | -     | Hakametsa Arena |
| 14              | QF    | THU 09 JUL | 16:00 | CZE - SVK | 3 - 4   | 1 - 1 | 1 - 1 | 0 - 2 | 1 - 0 |       |       | Hakametsa Arena |
| 15              | QF    | THU 09 JUL | 18:00 | FIN - GER | 6 - 3   | 3 - 2 | 2 - 0 | 0 - 0 | 1 - 1 |       |       | Hakametsa Arena |
| 16              | QF    | THU 09 JUL | 20:00 | CAN - SLO | 6 - 5   | 0 - 3 | 0 - 1 | 5 - 0 | 1 - 1 |       |       | Hakametsa Arena |
|                 |       |            |       |           |         |       |       |       |       |       |       |                 |
| 17              | CL    | FRI 10 JUL | 14:00 | CZE - GER | 4 - 1   | 0 - 0 | 1 - 0 | 0 - 1 | 3 - 0 |       |       | Hakametsa Arena |
| 18              | CL    | FRI 10 JUL | 16:00 | USA - SLO | 5 - 2   | 2 - 1 | 1 - 0 | 1 - 0 | 1 - 1 |       |       | Hakametsa Arena |
| 19              | SF    | FRI 10 JUL | 18:00 | FIN - SVK | 4 - 3   | 1 - 0 | 1 - 0 | 1 - 1 | 0 - 2 | 0 - 0 | 1 - 0 | Hakametsa Arena |
| 20              | SF    | FRI 10 JUL | 20:00 | CAN - SWE | 6 - 2   | 1 - 0 | 0 - 1 | 1 - 1 | 4 - 0 |       |       | Hakametsa Arena |
|                 |       |            |       |           |         |       |       |       |       |       |       |                 |
| 22              | BMG   | SAT 11 JUL | 17:30 | SWE - SVK |         |       |       |       |       |       |       | Hakametsa Arena |
| 23              | GMG   | SAT 11 JUL | 20:00 | FIN - CAN |         |       |       |       |       |       |       | Hakametsa Arena |
|                 |       |            |       |           |         |       |       |       |       |       |       |                 |